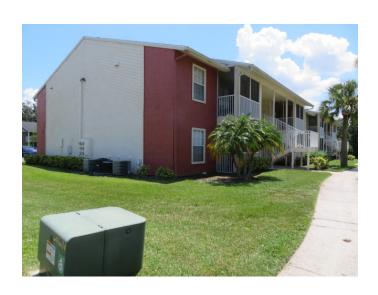

#### **Photo Requirements**

Photos must accompany each *Roof Inspection Form*. The minimum photo requirements include:

- · Roof: Each slope
- All hazards or deficiencies