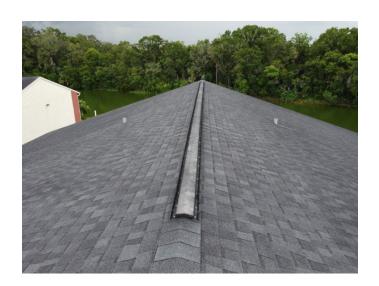

#### **Photo Requirements**

Photos must accompany each *Roof Inspection Form*. The minimum photo requirements include:

- · Roof: Each slope
- All hazards or deficiencies