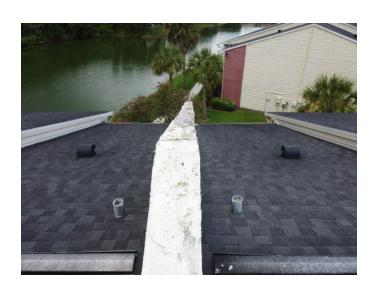

#### **Photo Requirements**

Photos must accompany each *Roof Inspection Form*. The minimum photo requirements include:

- · Roof: Each slope
- All hazards or deficiencies