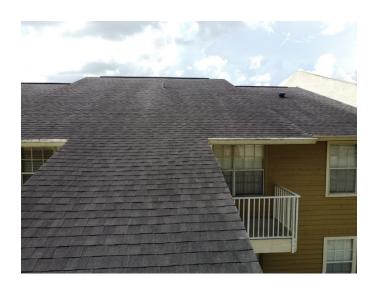

#### **Photo Requirements**

Photos must accompany each *Roof Inspection Form*. The minimum photo requirements include:

- · Roof: Each slope
- All hazards or deficiencies