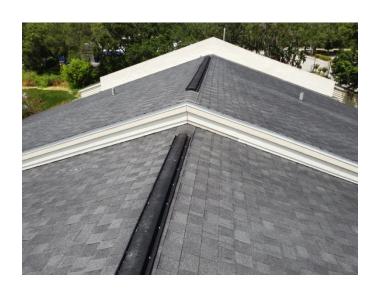

#### **Photo Requirements**

Photos must accompany each *Roof Inspection Form*. The minimum photo requirements include:

- · Roof: Each slope
- All hazards or deficiencies

## **Documenting the Condition of Each System**

The Florida-licensed inspector is required to certify the condition of the roofing system. *Acceptable Condition* means that each system is working as intended and there are no visible hazards or deficiencies.