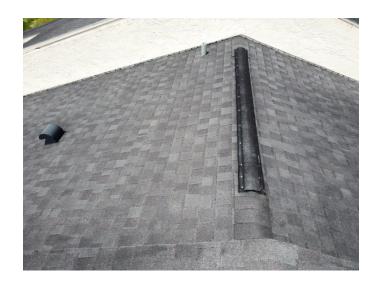

#### **Photo Requirements**

Photos must accompany each *Roof Inspection Form*. The minimum photo requirements include:

- · Roof: Each slope
- All hazards or deficiencies

## **Documenting the Condition of Each System**

The Florida-licensed inspector is required to certify the condition of the roofing system. *Acceptable Condition* means that each system is working as intended and there are no visible hazards or deficiencies.