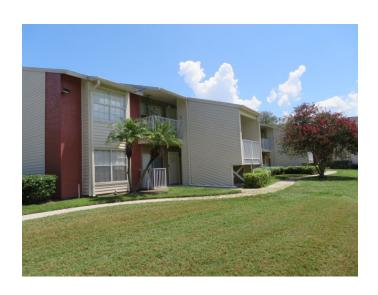

#### **Photo Requirements**

Photos must accompany each *Roof Inspection Form*. The minimum photo requirements include:

- · Roof: Each slope
- All hazards or deficiencies

## **Documenting the Condition of Each System**

The Florida-licensed inspector is required to certify the condition of the roofing system. *Acceptable Condition* means that each system is working as intended and there are no visible hazards or deficiencies.