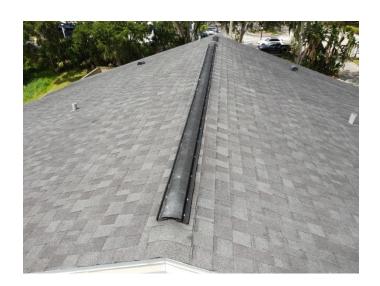

#### **Photo Requirements**

Photos must accompany each *Roof Inspection Form*. The minimum photo requirements include:

- · Roof: Each slope
- All hazards or deficiencies

## **Documenting the Condition of Each System**

The Florida-licensed inspector is required to certify the condition of the roofing system. *Acceptable Condition* means that each system is working as intended and there are no visible hazards or deficiencies.