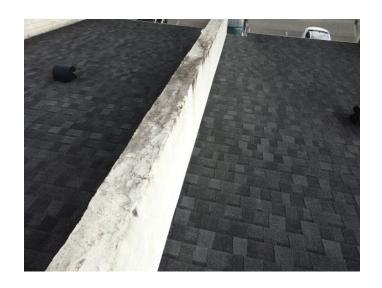

#### **Photo Requirements**

Photos must accompany each *Roof Inspection Form*. The minimum photo requirements include:

- · Roof: Each slope
- All hazards or deficiencies

## **Documenting the Condition of Each System**

The Florida-licensed inspector is required to certify the condition of the roofing system. *Acceptable Condition* means that each system is working as intended and there are no visible hazards or deficiencies.

#### **Additional Comments or Observations**

This section of the *Roof Inspection Form* must be completed with full details/descriptions if any of the following are noted on the inspection:

- Updates: Identify the types of updates, dates completed and by whom
- Any visible hazards or deficiencies
- · Any roof determined not to be in good working order