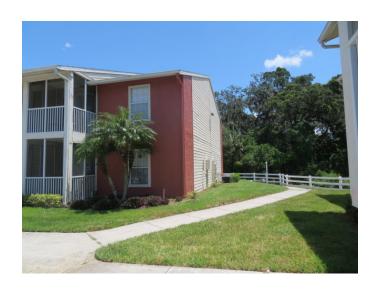

#### **Photo Requirements**

Photos must accompany each *Roof Inspection Form*. The minimum photo requirements include:

- · Roof: Each slope
- All hazards or deficiencies

## **Documenting the Condition of Each System**

The Florida-licensed inspector is required to certify the condition of the roofing system. *Acceptable Condition* means that each system is working as intended and there are no visible hazards or deficiencies.