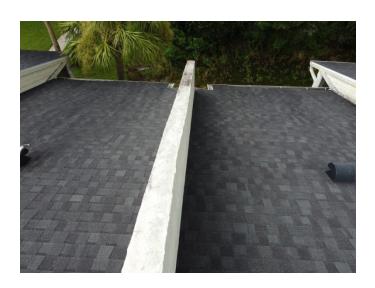

#### **Photo Requirements**

Photos must accompany each *Roof Inspection Form*. The minimum photo requirements include:

- · Roof: Each slope
- All hazards or deficiencies

## **Documenting the Condition of Each System**

The Florida-licensed inspector is required to certify the condition of the roofing system. *Acceptable Condition* means that each system is working as intended and there are no visible hazards or deficiencies.