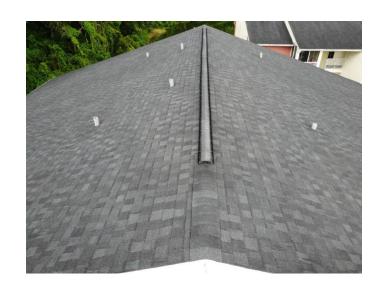

#### **Photo Requirements**

Photos must accompany each *Roof Inspection Form*. The minimum photo requirements include:

- · Roof: Each slope
- All hazards or deficiencies

## **Documenting the Condition of Each System**

The Florida-licensed inspector is required to certify the condition of the roofing system. *Acceptable Condition* means that each system is working as intended and there are no visible hazards or deficiencies.