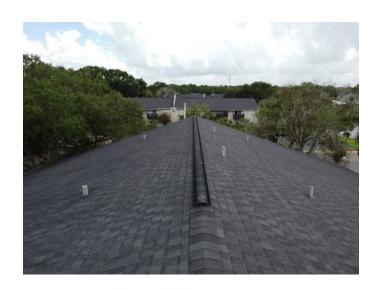

#### **Photo Requirements**

Photos must accompany each *Roof Inspection Form*. The minimum photo requirements include:

- · Roof: Each slope
- All hazards or deficiencies