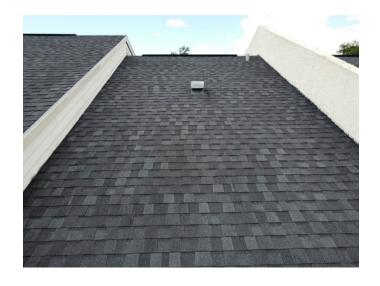

#### **Photo Requirements**

Photos must accompany each *Roof Inspection Form*. The minimum photo requirements include:

- · Roof: Each slope
- All hazards or deficiencies