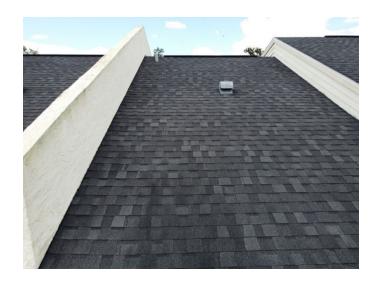

#### **Photo Requirements**

Photos must accompany each *Roof Inspection Form*. The minimum photo requirements include:

- · Roof: Each slope
- All hazards or deficiencies