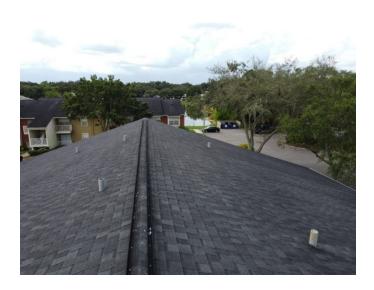

#### **Photo Requirements**

Photos must accompany each *Roof Inspection Form*. The minimum photo requirements include:

- · Roof: Each slope
- All hazards or deficiencies