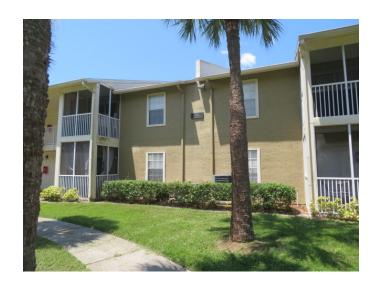

#### **Photo Requirements**

Photos must accompany each *Roof Inspection Form*. The minimum photo requirements include:

- · Roof: Each slope
- All hazards or deficiencies