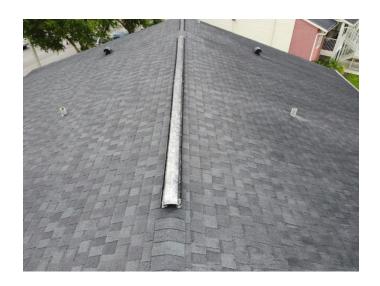

#### **Photo Requirements**

Photos must accompany each *Roof Inspection Form*. The minimum photo requirements include:

- · Roof: Each slope
- All hazards or deficiencies

## **Documenting the Condition of Each System**

The Florida-licensed inspector is required to certify the condition of the roofing system. *Acceptable Condition* means that each system is working as intended and there are no visible hazards or deficiencies.