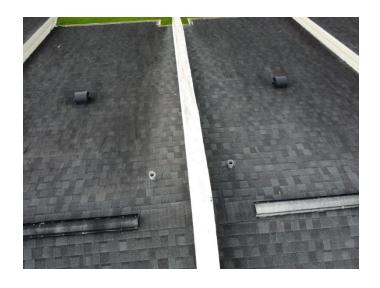

#### **Photo Requirements**

Photos must accompany each *Roof Inspection Form*. The minimum photo requirements include:

- · Roof: Each slope
- All hazards or deficiencies

## **Documenting the Condition of Each System**

The Florida-licensed inspector is required to certify the condition of the roofing system. *Acceptable Condition* means that each system is working as intended and there are no visible hazards or deficiencies.