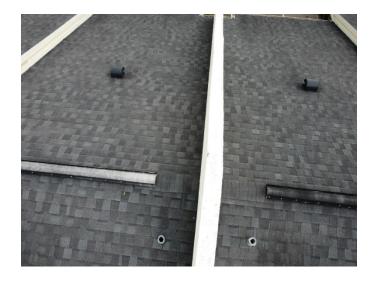

#### **Photo Requirements**

Photos must accompany each *Roof Inspection Form*. The minimum photo requirements include:

- · Roof: Each slope
- All hazards or deficiencies

## **Documenting the Condition of Each System**

The Florida-licensed inspector is required to certify the condition of the roofing system. *Acceptable Condition* means that each system is working as intended and there are no visible hazards or deficiencies.