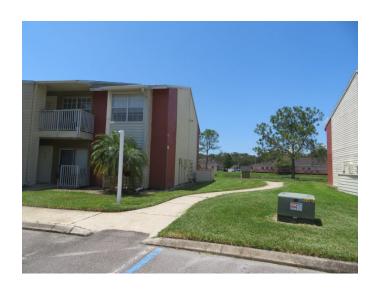

#### **Photo Requirements**

Photos must accompany each *Roof Inspection Form*. The minimum photo requirements include:

- · Roof: Each slope
- All hazards or deficiencies

## **Documenting the Condition of Each System**

The Florida-licensed inspector is required to certify the condition of the roofing system. *Acceptable Condition* means that each system is working as intended and there are no visible hazards or deficiencies.