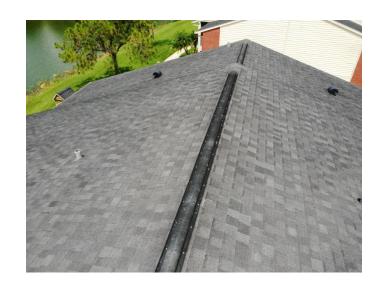

#### **Photo Requirements**

Photos must accompany each *Roof Inspection Form*. The minimum photo requirements include:

- · Roof: Each slope
- All hazards or deficiencies

## **Documenting the Condition of Each System**

The Florida-licensed inspector is required to certify the condition of the roofing system. *Acceptable Condition* means that each system is working as intended and there are no visible hazards or deficiencies.