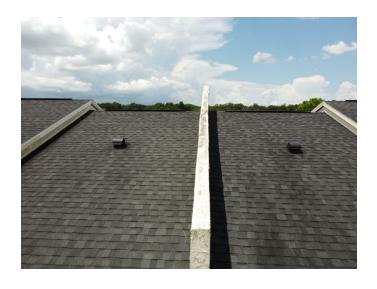

#### **Photo Requirements**

Photos must accompany each *Roof Inspection Form*. The minimum photo requirements include:

- · Roof: Each slope
- All hazards or deficiencies

## **Documenting the Condition of Each System**

The Florida-licensed inspector is required to certify the condition of the roofing system. *Acceptable Condition* means that each system is working as intended and there are no visible hazards or deficiencies.