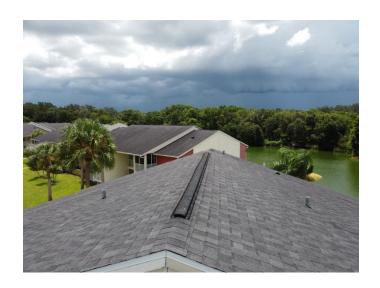

#### **Photo Requirements**

Photos must accompany each *Roof Inspection Form*. The minimum photo requirements include:

- · Roof: Each slope
- All hazards or deficiencies

## **Documenting the Condition of Each System**

The Florida-licensed inspector is required to certify the condition of the roofing system. *Acceptable Condition* means that each system is working as intended and there are no visible hazards or deficiencies.