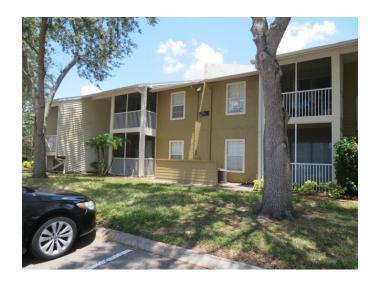

#### **Photo Requirements**

Photos must accompany each *Roof Inspection Form*. The minimum photo requirements include:

- · Roof: Each slope
- All hazards or deficiencies