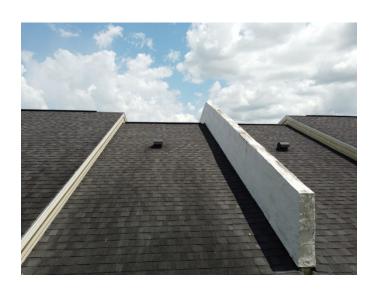

#### **Photo Requirements**

Photos must accompany each *Roof Inspection Form*. The minimum photo requirements include:

- · Roof: Each slope
- All hazards or deficiencies