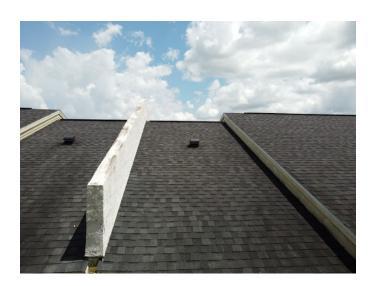

#### **Photo Requirements**

Photos must accompany each *Roof Inspection Form*. The minimum photo requirements include:

- · Roof: Each slope
- All hazards or deficiencies