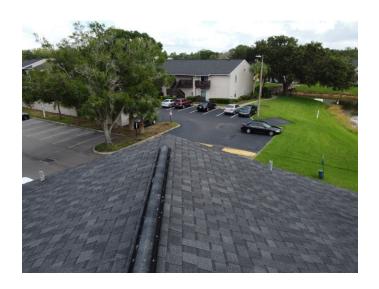

#### **Photo Requirements**

Photos must accompany each *Roof Inspection Form*. The minimum photo requirements include:

- · Roof: Each slope
- All hazards or deficiencies

## **Documenting the Condition of Each System**

The Florida-licensed inspector is required to certify the condition of the roofing system. *Acceptable Condition* means that each system is working as intended and there are no visible hazards or deficiencies.