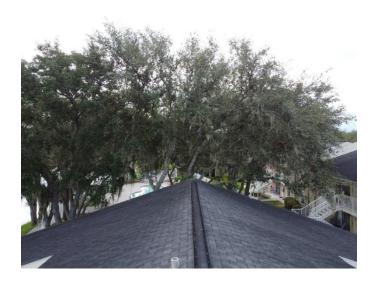

#### **Photo Requirements**

Photos must accompany each *Roof Inspection Form*. The minimum photo requirements include:

- · Roof: Each slope
- All hazards or deficiencies