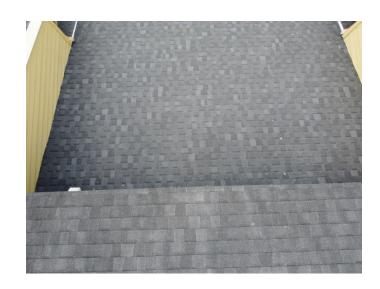

#### **Photo Requirements**

Photos must accompany each *Roof Inspection Form*. The minimum photo requirements include:

- · Roof: Each slope
- All hazards or deficiencies

## **Documenting the Condition of Each System**

The Florida-licensed inspector is required to certify the condition of the roofing system. *Acceptable Condition* means that each system is working as intended and there are no visible hazards or deficiencies.