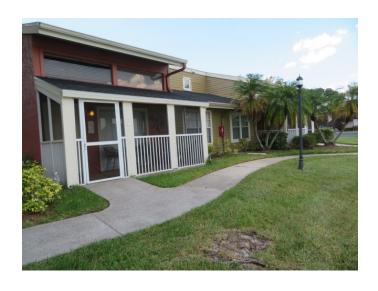

#### **Photo Requirements**

Photos must accompany each *Roof Inspection Form*. The minimum photo requirements include:

- · Roof: Each slope
- All hazards or deficiencies

## **Documenting the Condition of Each System**

The Florida-licensed inspector is required to certify the condition of the roofing system. *Acceptable Condition* means that each system is working as intended and there are no visible hazards or deficiencies.