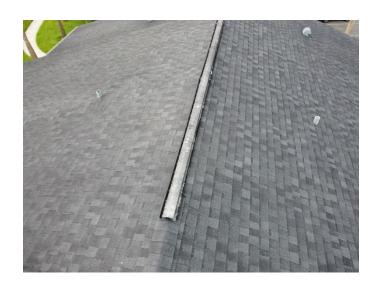

#### **Photo Requirements**

Photos must accompany each *Roof Inspection Form*. The minimum photo requirements include:

- · Roof: Each slope
- All hazards or deficiencies

## **Documenting the Condition of Each System**

The Florida-licensed inspector is required to certify the condition of the roofing system. *Acceptable Condition* means that each system is working as intended and there are no visible hazards or deficiencies.