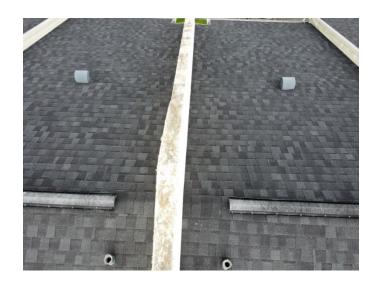

#### **Photo Requirements**

Photos must accompany each *Roof Inspection Form*. The minimum photo requirements include:

- · Roof: Each slope
- All hazards or deficiencies

## **Documenting the Condition of Each System**

The Florida-licensed inspector is required to certify the condition of the roofing system. *Acceptable Condition* means that each system is working as intended and there are no visible hazards or deficiencies.