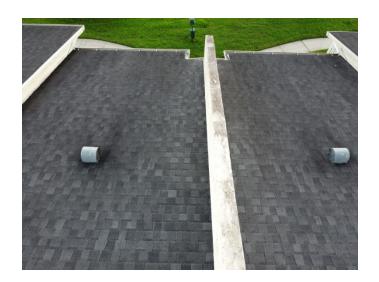

#### **Photo Requirements**

Photos must accompany each *Roof Inspection Form*. The minimum photo requirements include:

- · Roof: Each slope
- All hazards or deficiencies

## **Documenting the Condition of Each System**

The Florida-licensed inspector is required to certify the condition of the roofing system. *Acceptable Condition* means that each system is working as intended and there are no visible hazards or deficiencies.