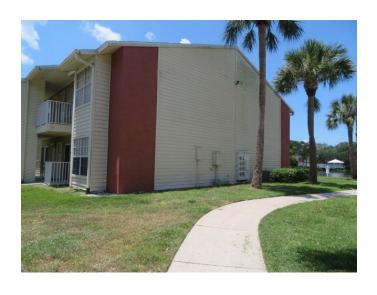

#### **Photo Requirements**

Photos must accompany each *Roof Inspection Form*. The minimum photo requirements include:

- · Roof: Each slope
- All hazards or deficiencies

## **Documenting the Condition of Each System**

The Florida-licensed inspector is required to certify the condition of the roofing system. *Acceptable Condition* means that each system is working as intended and there are no visible hazards or deficiencies.