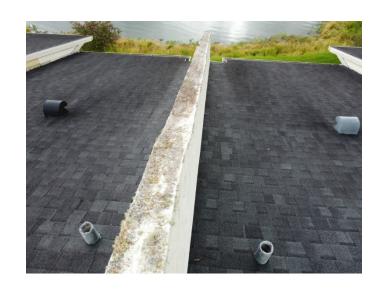

#### **Photo Requirements**

Photos must accompany each *Roof Inspection Form*. The minimum photo requirements include:

- · Roof: Each slope
- All hazards or deficiencies

## **Documenting the Condition of Each System**

The Florida-licensed inspector is required to certify the condition of the roofing system. *Acceptable Condition* means that each system is working as intended and there are no visible hazards or deficiencies.