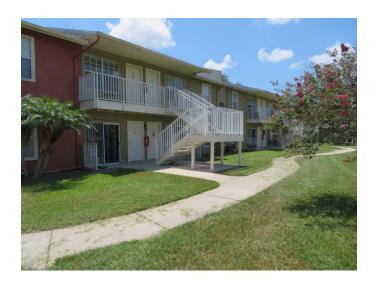

#### **Photo Requirements**

Photos must accompany each *Roof Inspection Form*. The minimum photo requirements include:

- · Roof: Each slope
- All hazards or deficiencies