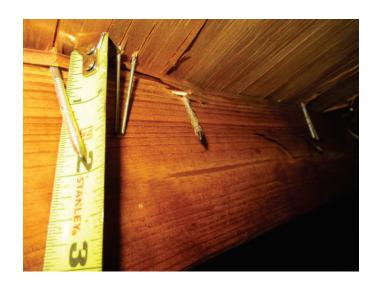

C. Plywood/OSB roof sheathing with a minimum thickness of 7/16"inch attached to the roof truss/rafter (spaced a maximum of 24"inches o.c.) by 8d common nails spaced a maximum of 6" inches in the field. -OR- Dimensional lumber/Tongue & Groove decking with a minimum of 2 nails per board (or 1 nail per board if each board is equal to or less than 6 inches in width). -OR-Any system of screws, nails, adhesives, other deck fastening system or truss/rafter spacing that is shown to have an equivalent

|     |             | greater res<br>32 psf. | istance than 8d common nails spaced a maximum of 6 inches in the field or has a mean uplift resistance of at least                                                                                                                                                                                                                 |
|-----|-------------|------------------------|------------------------------------------------------------------------------------------------------------------------------------------------------------------------------------------------------------------------------------------------------------------------------------------------------------------------------------|
|     | D.          | . Reinforce            | ed Concrete Roof Deck.                                                                                                                                                                                                                                                                                                             |
|     | E.          | Other:                 |                                                                                                                                                                                                                                                                                                                                    |
|     |             |                        | or unidentified.                                                                                                                                                                                                                                                                                                                   |
|     | G.          | . No attic a           | access.                                                                                                                                                                                                                                                                                                                            |
| 4.  |             |                        | <b>tachment:</b> What is the <u>WEAKEST</u> roof to wall connection? (Do not include attachment of hip/valley jacks within e or outside corner of the roof in determination of WEAKEST type)                                                                                                                                       |
|     |             | . Toe Nails            | •• /                                                                                                                                                                                                                                                                                                                               |
|     | A.          | . Toe Ivans            | Truss/rafter anchored to top plate of wall using nails driven at an angle through the truss/rafter and attached to the top plate of the wall, or                                                                                                                                                                                   |
|     |             |                        | Metal connectors that do not meet the minimal conditions or requirements of B, C, or D                                                                                                                                                                                                                                             |
|     | Minim       | nal conditio           | ons to qualify for categories B, C, or D. All visible metal connectors are:                                                                                                                                                                                                                                                        |
|     | IVIIIIIII   |                        | Secured to truss/rafter with a minimum of three (3) nails, and                                                                                                                                                                                                                                                                     |
|     |             | <b>√</b>               | Attached to the wall top plate of the wall framing, or embedded in the bond beam, with less than a ½" gap from the blocking or truss/rafter <b>and</b> blocked no more than 1.5" of the truss/rafter, <b>and</b> free of visible severe corrosion.                                                                                 |
|     | <b>✓</b> B. | Clips                  |                                                                                                                                                                                                                                                                                                                                    |
|     |             | ✓                      | Metal connectors that do not wrap over the top of the truss/rafter, or                                                                                                                                                                                                                                                             |
|     |             |                        | Metal connectors with a minimum of 1 strap that wraps over the top of the truss/rafter and does not meet the nail position requirements of C or D, but is secured with a minimum of 3 nails.                                                                                                                                       |
|     | C.          | Single Wi              |                                                                                                                                                                                                                                                                                                                                    |
|     |             |                        | Metal connectors consisting of a single strap that wraps over the top of the truss/rafter and is secured with a minimum of 2 nails on the front side and a minimum of 1 nail on the opposing side.                                                                                                                                 |
|     | D.          | . Double W             | •                                                                                                                                                                                                                                                                                                                                  |
|     |             |                        | Metal Connectors consisting of 2 separate straps that are attached to the wall frame, or embedded in the bond beam, on either side of the truss/rafter where each strap wraps over the top of the truss/rafter and is secured with a minimum of 2 nails on the front side, and a minimum of 1 nail on the opposing side, <b>or</b> |
|     |             |                        | Metal connectors consisting of a single strap that wraps over the top of the truss/rafter, is secured to the wall on both sides, and is secured to the top plate with a minimum of three nails on each side.                                                                                                                       |
|     |             | Structural Other:      | Anchor bolts structurally connected or reinforced concrete roof.                                                                                                                                                                                                                                                                   |
|     | G.          | . Unknown              | or unidentified                                                                                                                                                                                                                                                                                                                    |
|     | H.          | No attic a             | access                                                                                                                                                                                                                                                                                                                             |
| 5.  |             |                        | What is the roof shape? (Do not consider roofs of porches or carports that are attached only to the fascia or wall of over unenclosed space in the determination of roof perimeter or roof area for roof geometry classification).                                                                                                 |
|     | A.          | . Hip Roof             |                                                                                                                                                                                                                                                                                                                                    |
|     | В.          | Flat Roof              |                                                                                                                                                                                                                                                                                                                                    |
|     | <b>√</b> C. | Other Roo              | less than 2:12. Roof area with slope less than 2:12 sq ft; Total roof area sq ft of Any roof that does not qualify as either (A) or (B) above.                                                                                                                                                                                     |
| 6.  |             |                        | er Resistance (SWR): (standard underlayments or hot-mopped felts do not qualify as an SWR) so called Sealed Roof Deck) Self-adhering polymer modified-bitumen roofing underlayment applied directly to the                                                                                                                         |
|     |             | sheathing              | or foam adhesive SWR barrier (not foamed-on insulation) applied as a supplemental means to protect the from water intrusion in the event of roof covering loss.                                                                                                                                                                    |
|     |             | No SWR.                |                                                                                                                                                                                                                                                                                                                                    |
| Ins | spector     | s Initials A           | Property Address 220 Lake Parsons Green Brandon, FL 33511                                                                                                                                                                                                                                                                          |
|     | _           |                        | orm is valid for up to five (5) years provided no material changes have been made to the structure or                                                                                                                                                                                                                              |
|     | ms vcl      | manul 10               | orm is vand for up to five (3) years provided no material changes have been made to the structure or                                                                                                                                                                                                                               |