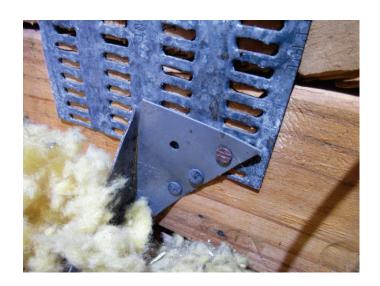

C. Plywood/OSB roof sheathing with a minimum thickness of 7/16"inch attached to the roof truss/rafter (spaced a maximum of 24"inches o.c.) by 8d common nails spaced a maximum of 6" inches in the field. -OR- Dimensional lumber/Tongue & Groove decking with a minimum of 2 nails per board (or 1 nail per board if each board is equal to or less than 6 inches in width). -OR-Any system of screws, nails, adhesives, other deck fastening system or truss/rafter spacing that is shown to have an equivalent

|     |             | greater res<br>32 psf. | istance than 8d common nails spaced a maximum of 6 inches in the field or has a mean uplift resistance of at least                                                                                                                                                                                                                 |
|-----|-------------|------------------------|------------------------------------------------------------------------------------------------------------------------------------------------------------------------------------------------------------------------------------------------------------------------------------------------------------------------------------|
|     | D.          | . Reinforce            | ed Concrete Roof Deck.                                                                                                                                                                                                                                                                                                             |
|     | E.          | Other:                 |                                                                                                                                                                                                                                                                                                                                    |
|     |             |                        | or unidentified.                                                                                                                                                                                                                                                                                                                   |
|     | G.          | . No attic a           | access.                                                                                                                                                                                                                                                                                                                            |
| 4.  |             |                        | <b>tachment:</b> What is the <u>WEAKEST</u> roof to wall connection? (Do not include attachment of hip/valley jacks within e or outside corner of the roof in determination of WEAKEST type)                                                                                                                                       |
|     |             | . Toe Nails            | •• /                                                                                                                                                                                                                                                                                                                               |
|     | A.          | . Toe Ivans            | Truss/rafter anchored to top plate of wall using nails driven at an angle through the truss/rafter and attached to the top plate of the wall, or                                                                                                                                                                                   |
|     |             |                        | Metal connectors that do not meet the minimal conditions or requirements of B, C, or D                                                                                                                                                                                                                                             |
|     | Minim       | nal conditio           | ons to qualify for categories B, C, or D. All visible metal connectors are:                                                                                                                                                                                                                                                        |
|     | IVIIIIIII   |                        | Secured to truss/rafter with a minimum of three (3) nails, and                                                                                                                                                                                                                                                                     |
|     |             | <b>√</b>               | Attached to the wall top plate of the wall framing, or embedded in the bond beam, with less than a ½" gap from the blocking or truss/rafter <b>and</b> blocked no more than 1.5" of the truss/rafter, <b>and</b> free of visible severe corrosion.                                                                                 |
|     | <b>✓</b> B. | Clips                  |                                                                                                                                                                                                                                                                                                                                    |
|     |             | ✓                      | Metal connectors that do not wrap over the top of the truss/rafter, or                                                                                                                                                                                                                                                             |
|     |             |                        | Metal connectors with a minimum of 1 strap that wraps over the top of the truss/rafter and does not meet the nail position requirements of C or D, but is secured with a minimum of 3 nails.                                                                                                                                       |
|     | C.          | Single Wi              |                                                                                                                                                                                                                                                                                                                                    |
|     |             |                        | Metal connectors consisting of a single strap that wraps over the top of the truss/rafter and is secured with a minimum of 2 nails on the front side and a minimum of 1 nail on the opposing side.                                                                                                                                 |
|     | D.          | . Double W             | •                                                                                                                                                                                                                                                                                                                                  |
|     |             |                        | Metal Connectors consisting of 2 separate straps that are attached to the wall frame, or embedded in the bond beam, on either side of the truss/rafter where each strap wraps over the top of the truss/rafter and is secured with a minimum of 2 nails on the front side, and a minimum of 1 nail on the opposing side, <b>or</b> |
|     |             |                        | Metal connectors consisting of a single strap that wraps over the top of the truss/rafter, is secured to the wall on both sides, and is secured to the top plate with a minimum of three nails on each side.                                                                                                                       |
|     |             | Structural Other:      | Anchor bolts structurally connected or reinforced concrete roof.                                                                                                                                                                                                                                                                   |
|     | G.          | . Unknown              | or unidentified                                                                                                                                                                                                                                                                                                                    |
|     | H.          | No attic a             | access                                                                                                                                                                                                                                                                                                                             |
| 5.  |             |                        | What is the roof shape? (Do not consider roofs of porches or carports that are attached only to the fascia or wall of over unenclosed space in the determination of roof perimeter or roof area for roof geometry classification).                                                                                                 |
|     | A.          | . Hip Roof             |                                                                                                                                                                                                                                                                                                                                    |
|     | В.          | Flat Roof              |                                                                                                                                                                                                                                                                                                                                    |
|     | <b>√</b> C. | Other Roo              | less than 2:12. Roof area with slope less than 2:12 sq ft; Total roof area sq ft of Any roof that does not qualify as either (A) or (B) above.                                                                                                                                                                                     |
| 6.  |             |                        | er Resistance (SWR): (standard underlayments or hot-mopped felts do not qualify as an SWR) so called Sealed Roof Deck) Self-adhering polymer modified-bitumen roofing underlayment applied directly to the                                                                                                                         |
|     |             | sheathing              | or foam adhesive SWR barrier (not foamed-on insulation) applied as a supplemental means to protect the from water intrusion in the event of roof covering loss.                                                                                                                                                                    |
|     |             | No SWR.                |                                                                                                                                                                                                                                                                                                                                    |
| Ins | spector     | s Initials A           | Property Address 220 Lake Parsons Green Brandon, FL 33511                                                                                                                                                                                                                                                                          |
|     | _           |                        | orm is valid for up to five (5) years provided no material changes have been made to the structure or                                                                                                                                                                                                                              |
|     | ms vcl      | manul 10               | orm is vand for up to five (3) years provided no material changes have been made to the structure or                                                                                                                                                                                                                               |