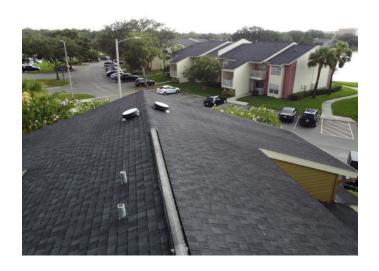

#### **Photo Requirements**

Photos must accompany each *Roof Inspection Form*. The minimum photo requirements include:

- · Roof: Each slope
- All hazards or deficiencies