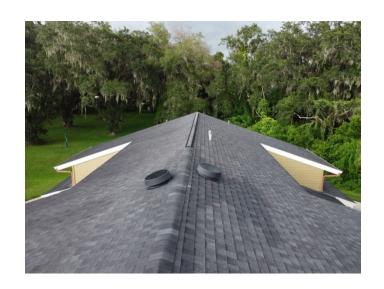

#### **Photo Requirements**

Photos must accompany each *Roof Inspection Form*. The minimum photo requirements include:

- · Roof: Each slope
- All hazards or deficiencies