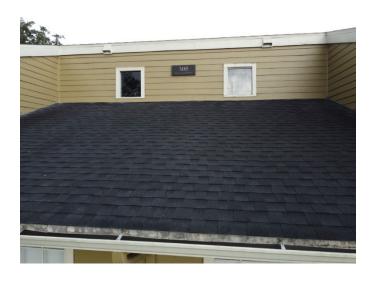

#### **Photo Requirements**

Photos must accompany each *Roof Inspection Form*. The minimum photo requirements include:

- · Roof: Each slope
- All hazards or deficiencies